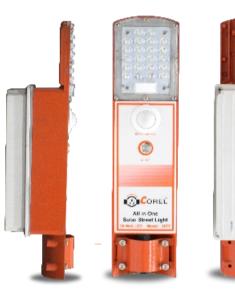

### SEMI INTEGRATED SOLAR STREET LIGHTS

| TECHNICAL SPECIFICATION |                                |
|-------------------------|--------------------------------|
| LIGHT OUTPUT            | Available in 9W, 12W, 15W      |
| HOUSING                 | Aluminium Die Cast With Powder |
|                         | Coated                         |
| LIGHT SOURCE            | LED with Lens                  |
| BATTERY TYPE            | Lithium Ion Battery            |
| SOLAR PANEL             | Mono Perc (High Efficiency)    |
| SOLER LED DRIVER        | MPPT                           |
| SILICONE CABLE          | 0.75 mm                        |
| SENSOR TYPE             | Motion Sensor                  |
| IP RATING               | IP66                           |
| • C.R.I                 | >70                            |
| LUMENS                  | 130 Lm/w                       |

| TECHNICAL SPECIFICATION              |                                |
|--------------------------------------|--------------------------------|
| <ul> <li>LIGHT OUTPUT</li> </ul>     | Available in 9W, 12W, 15W      |
| <ul> <li>HOUSING</li> </ul>          | Aluminium Die Cast With Powder |
|                                      | Coated                         |
| <ul> <li>LIGHT SOURCE</li> </ul>     | LED with Lens                  |
| <ul> <li>BATTERY TYPE</li> </ul>     | Lithium Ion Battery            |
| <ul> <li>SOLAR PANEL</li> </ul>      | Mono Perc (High Efficiency)    |
| <ul> <li>SOLER LED DRIVER</li> </ul> | MPPT                           |
| SILICONE CABLE                       | 0.75 mm                        |
| <ul> <li>SENSOR TYPE</li> </ul>      | Motion Sensor                  |
| <ul> <li>IP RATING</li> </ul>        | IP66                           |
| • C.R.I                              | >70                            |
| <ul> <li>LUMENS</li> </ul>           | 130 Lm/w                       |