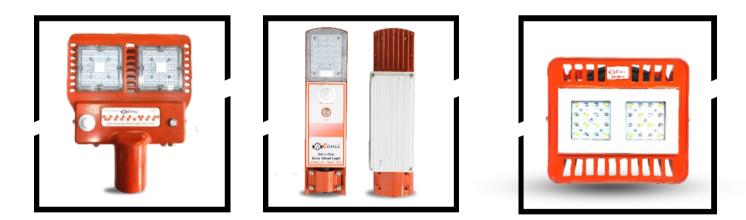

# SOLAR LED FLOOD LIGHTS

| TECHNICAL SPECIFICATION |                                |
|-------------------------|--------------------------------|
| LIGHT OUTPUT            | Available in 32W, 36W, 40W     |
| HOUSING                 | Aluminium Die Cast With Powder |
|                         | Coated                         |
| LIGHT SOURCE            | LED with Lens                  |
| BATTERY TYPE            | Lithium Ion Battery            |
| SOLAR PANEL             | Mono Perc (High Efficiency)    |
| SOLER LED DRIVER        | MPPT                           |
| SILICONE CABLE          | 0.75 mm                        |
| SENSOR TYPE             | Motion Sensor                  |
| • IP RATING             | IP66                           |
| • C.R.I                 | >70                            |
| • LUMENS                | 130 Lm/w                       |

## SOLAR LED FLOOD LIGHTS

| TECHNICAL SPECIFICATION |                                |
|-------------------------|--------------------------------|
| LIGHT OUTPUT            | Available in 9W, 12W, 15W      |
| HOUSING                 | Aluminium Die Cast With Powder |
|                         | Coated                         |
| LIGHT SOURCE            | LED with Lens                  |
| BATTERY TYPE            | Lithium Ion Battery            |
| SOLAR PANEL             | Mono Perc (High Efficiency)    |
| SOLER LED DRIVER        | MPPT                           |
| SILICONE CABLE          | 0.75 mm                        |
| SENSOR TYPE             | Motion Sensor                  |
| • IP RATING             | IP66                           |
| • C.R.I                 | >70                            |
| • LUMENS                | 130 Lm/w                       |