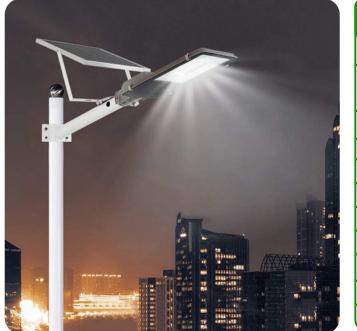

### SEMI INTEGRATED SOLAR STREET LIGHTS

| TECHNICAL SPECIFICATION |                                |
|-------------------------|--------------------------------|
| LIGHT OUTPUT            | Available in 24W, 36W, 40W     |
| HOUSING                 | Aluminium Die Cast With Powder |
|                         | Coated                         |
| LIGHT SOURCE            | LED with Lens                  |
| BATTERY TYPE            | Lithium Ion Battery            |
| SOLAR PANEL             | Mono Perc (High Efficiency)    |
| SOLER LED DRIVER        | MPPT                           |
| SILICONE CABLE          | 0.75 mm                        |
| SENSOR TYPE             | Motion Sensor                  |
| • IP RATING             | IP66                           |
| • C.R.I                 | >70                            |
| • LUMENS                | 130 Lm/w                       |