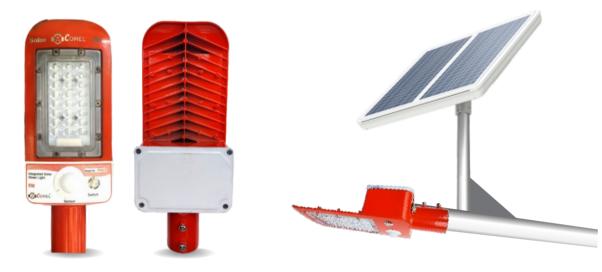

### SEMI INTEGRATED SOLAR STREET LIGHTS

| TECHNICAL SPECIFICATION |                                |
|-------------------------|--------------------------------|
| LIGHT OUTPUT            | Available in 9W, 12W, 15W      |
| HOUSING                 | Aluminium Die Cast With Powder |
|                         | Coated                         |
| LIGHT SOURCE            | LED with Lens                  |
| BATTERY TYPE            | Lithium Ion Battery            |
| SOLAR PANEL             | Mono Perc (High Efficiency)    |
| SOLER LED DRIVER        | MPPT                           |
| SILICONE CABLE          | 0.75 mm                        |
| SENSOR TYPE             | Motion Sensor                  |
| IP RATING               | IP66                           |
| • C.R.I                 | >70                            |
| LUMENS                  | 130 Lm/w                       |