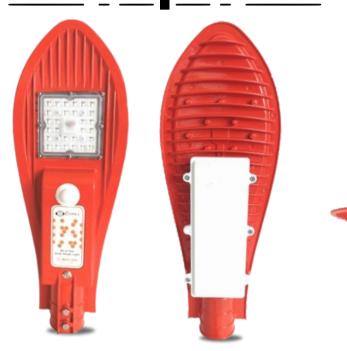

### SEMI INTEGRATED SOLAR STREET LIGHTS

| TECHNICAL SPECIFICATION |                                 |
|-------------------------|---------------------------------|
| LIGHT OUTPUT            | Available in 12W, 15W, 24W, 30W |
| HOUSING                 | Aluminium Die Cast With Powder  |
|                         | Coated                          |
| LIGHT SOURCE            | LED with Lens                   |
| BATTERY TYPE            | Lithium Ion Battery             |
| SOLAR PANEL             | Mono Perc (High Efficiency)     |
| SOLER LED DRIVER        | MPPT                            |
| SILICONE CABLE          | 0.75 mm                         |
| SENSOR TYPE             | Motion Sensor                   |
| • IP RATING             | IP66                            |
| • C.R.I                 | >70                             |
| LUMENS                  | 130 Lm/w                        |