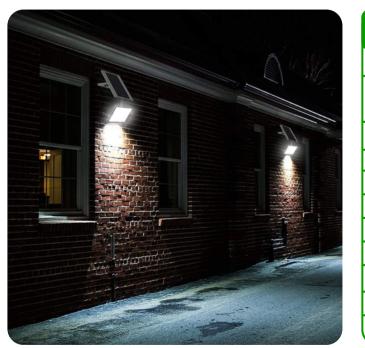

# SOLAR LED FLOOD LIGHTS

| TECHNICAL SPECIFICATION |                                |
|-------------------------|--------------------------------|
| LIGHT OUTPUT            | Available in 32W, 36W, 40W     |
| HOUSING                 | Aluminium Die Cast With Powder |
|                         | Coated                         |
| LIGHT SOURCE            | LED with Lens                  |
| BATTERY TYPE            | Lithium Ion Battery            |
| SOLAR PANEL             | Mono Perc (High Efficiency)    |
| SOLER LED DRIVER        | MPPT                           |
| SILICONE CABLE          | 0.75 mm                        |
| SENSOR TYPE             | Motion Sensor                  |
| • IP RATING             | IP66                           |
| • C.R.I                 | >70                            |
| • LUMENS                | 130 Lm/w                       |

## SOLAR LED FLOOD LIGHTS

| TECHNICAL SPECIFICATION |                                |
|-------------------------|--------------------------------|
| LIGHT OUTPUT            | Available in 9W, 12W, 15W      |
| HOUSING                 | Aluminium Die Cast With Powder |
|                         | Coated                         |
| LIGHT SOURCE            | LED with Lens                  |
| BATTERY TYPE            | Lithium Ion Battery            |
| SOLAR PANEL             | Mono Perc (High Efficiency)    |
| SOLER LED DRIVER        | MPPT                           |
| SILICONE CABLE          | 0.75 mm                        |
| SENSOR TYPE             | Motion Sensor                  |
| • IP RATING             | IP66                           |
| • C.R.I                 | >70                            |
| • LUMENS                | 130 Lm/w                       |