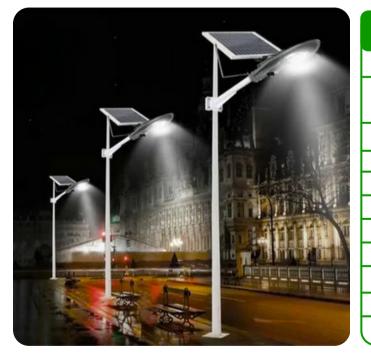

### SEMI INTEGRATED SOLAR STREET LIGHTS

| TECHNICAL SPECIFICATION |                                |
|-------------------------|--------------------------------|
| LIGHT OUTPUT            | Available in 9W, 12W, 15W      |
| HOUSING                 | Aluminium Die Cast With Powder |
|                         | Coated                         |
| LIGHT SOURCE            | LED with Lens                  |
| BATTERY TYPE            | Lithium Ion Battery            |
| SOLAR PANEL             | Mono Perc (High Efficiency)    |
| SOLER LED DRIVER        | MPPT                           |
| SILICONE CABLE          | 0.75 mm                        |
| SENSOR TYPE             | Motion Sensor                  |
| IP RATING               | IP66                           |
| • C.R.I                 | >70                            |
| LUMENS                  | 130 Lm/w                       |

### SEMI INTEGRATED SOLAR STREET LIGHTS

| TECHNICAL SPECIFICATION |                                |
|-------------------------|--------------------------------|
| LIGHT OUTPUT            | Available in 24W, 36W, 40W     |
| HOUSING                 | Aluminium Die Cast With Powder |
|                         | Coated                         |
| LIGHT SOURCE            | LED with Lens                  |
| BATTERY TYPE            | Lithium Ion Battery            |
| SOLAR PANEL             | Mono Perc (High Efficiency)    |
| SOLER LED DRIVER        | MPPT                           |
| SILICONE CABLE          | 0.75 mm                        |
| SENSOR TYPE             | Motion Sensor                  |
| • IP RATING             | IP66                           |
| • C.R.I                 | >70                            |
| • LUMENS                | 130 Lm/w                       |

### SEMI INTEGRATED SOLAR STREET LIGHTS

| TECHNICAL SPECIFICATION |                                 |
|-------------------------|---------------------------------|
| LIGHT OUTPUT            | Available in 12W, 15W, 24W, 30W |
| HOUSING                 | Aluminium Die Cast With Powder  |
|                         | Coated                          |
| LIGHT SOURCE            | LED with Lens                   |
| BATTERY TYPE            | Lithium Ion Battery             |
| SOLAR PANEL             | Mono Perc (High Efficiency)     |
| SOLER LED DRIVER        | MPPT                            |
| SILICONE CABLE          | 0.75 mm                         |
| SENSOR TYPE             | Motion Sensor                   |
| • IP RATING             | IP66                            |
| • C.R.I                 | >70                             |
| LUMENS                  | 130 Lm/w                        |