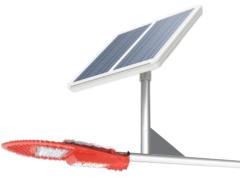

### SEMI INTEGRATED SOLAR STREET LIGHTS

| TECHNICAL SPECIFICATION |                                |
|-------------------------|--------------------------------|
| LIGHT OUTPUT            | Available in 24W, 36W, 40W     |
| HOUSING                 | Aluminium Die Cast With Powder |
|                         | Coated                         |
| LIGHT SOURCE            | LED with Lens                  |
| BATTERY TYPE            | Lithium Ion Battery            |
| SOLAR PANEL             | Mono Perc (High Efficiency)    |
| SOLER LED DRIVER        | MPPT                           |
| SILICONE CABLE          | 0.75 mm                        |
| SENSOR TYPE             | Motion Sensor                  |
| • IP RATING             | IP66                           |
| • C.R.I                 | >70                            |
| • LUMENS                | 130 Lm/w                       |