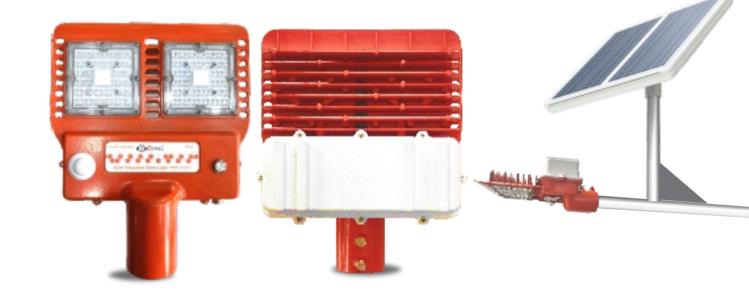

# SOLAR LED FLOOD LIGHTS

| TECHNICAL SPECIFICATION |                                |
|-------------------------|--------------------------------|
| LIGHT OUTPUT            | Available in 32W, 36W, 40W     |
| HOUSING                 | Aluminium Die Cast With Powder |
|                         | Coated                         |
| LIGHT SOURCE            | LED with Lens                  |
| BATTERY TYPE            | Lithium Ion Battery            |
| SOLAR PANEL             | Mono Perc (High Efficiency)    |
| SOLER LED DRIVER        | MPPT                           |
| SILICONE CABLE          | 0.75 mm                        |
| SENSOR TYPE             | Motion Sensor                  |
| • IP RATING             | IP66                           |
| • C.R.I                 | >70                            |
| • LUMENS                | 130 Lm/w                       |

## SOLAR LED FLOOD LIGHTS

| TECHNICAL SPECIFICATION |                                |
|-------------------------|--------------------------------|
| LIGHT OUTPUT            | Available in 9W, 12W, 15W      |
| HOUSING                 | Aluminium Die Cast With Powder |
|                         | Coated                         |
| LIGHT SOURCE            | LED with Lens                  |
| BATTERY TYPE            | Lithium Ion Battery            |
| SOLAR PANEL             | Mono Perc (High Efficiency)    |
| SOLER LED DRIVER        | MPPT                           |
| SILICONE CABLE          | 0.75 mm                        |
| SENSOR TYPE             | Motion Sensor                  |
| • IP RATING             | IP66                           |
| • C.R.I                 | >70                            |
| • LUMENS                | 130 Lm/w                       |