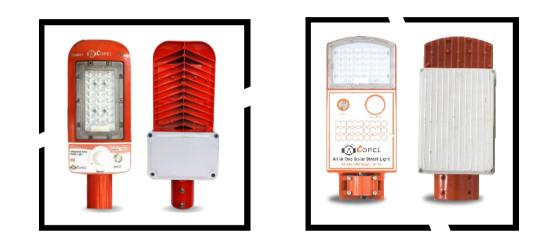

### SEMI INTEGRATED SOLAR STREET LIGHTS

| TECHNICAL SPECIFICATION |                                |
|-------------------------|--------------------------------|
| LIGHT OUTPUT            | Available in 9W, 12W, 15W      |
| HOUSING                 | Aluminium Die Cast With Powder |
|                         | Coated                         |
| LIGHT SOURCE            | LED with Lens                  |
| BATTERY TYPE            | Lithium Ion Battery            |
| SOLAR PANEL             | Mono Perc (High Efficiency)    |
| SOLER LED DRIVER        | MPPT                           |
| SILICONE CABLE          | 0.75 mm                        |
| SENSOR TYPE             | Motion Sensor                  |
| IP RATING               | IP66                           |
| • C.R.I                 | >70                            |
| LUMENS                  | 130 Lm/w                       |

### SEMI INTEGRATED SOLAR STREET LIGHTS

| TECHNICAL SPECIFICATION |                                |
|-------------------------|--------------------------------|
| LIGHT OUTPUT            | Available in 24W, 36W, 40W     |
| HOUSING                 | Aluminium Die Cast With Powder |
|                         | Coated                         |
| LIGHT SOURCE            | LED with Lens                  |
| BATTERY TYPE            | Lithium Ion Battery            |
| SOLAR PANEL             | Mono Perc (High Efficiency)    |
| SOLER LED DRIVER        | MPPT                           |
| SILICONE CABLE          | 0.75 mm                        |
| SENSOR TYPE             | Motion Sensor                  |
| • IP RATING             | IP66                           |
| • C.R.I                 | >70                            |
| • LUMENS                | 130 Lm/w                       |

### SEMI INTEGRATED SOLAR STREET LIGHTS

| TECHNICAL SPECIFICATION |                                 |
|-------------------------|---------------------------------|
| LIGHT OUTPUT            | Available in 12W, 15W, 24W, 30W |
| HOUSING                 | Aluminium Die Cast With Powder  |
|                         | Coated                          |
| LIGHT SOURCE            | LED with Lens                   |
| BATTERY TYPE            | Lithium Ion Battery             |
| SOLAR PANEL             | Mono Perc (High Efficiency)     |
| SOLER LED DRIVER        | MPPT                            |
| SILICONE CABLE          | 0.75 mm                         |
| SENSOR TYPE             | Motion Sensor                   |
| • IP RATING             | IP66                            |
| • C.R.I                 | >70                             |
| LUMENS                  | 130 Lm/w                        |