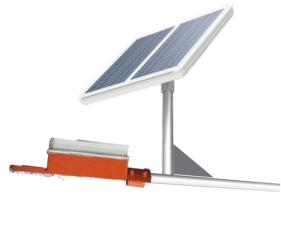

### SEMI INTEGRATED SOLAR STREET LIGHTS

| TECHNICAL SPECIFICATION |                                 |
|-------------------------|---------------------------------|
| LIGHT OUTPUT            | Available in 12W, 15W, 24W, 30W |
| HOUSING                 | Aluminium Die Cast With Powder  |
|                         | Coated                          |
| LIGHT SOURCE            | LED with Lens                   |
| BATTERY TYPE            | Lithium Ion Battery             |
| SOLAR PANEL             | Mono Perc (High Efficiency)     |
| SOLER LED DRIVER        | MPPT                            |
| SILICONE CABLE          | 0.75 mm                         |
| SENSOR TYPE             | Motion Sensor                   |
| • IP RATING             | IP66                            |
| • C.R.I                 | >70                             |
| LUMENS                  | 130 Lm/w                        |