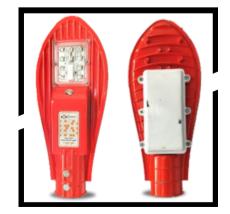

| TECHNICAL SPECIFICATION              |                                |
|--------------------------------------|--------------------------------|
| <ul> <li>LIGHT OUTPUT</li> </ul>     | Available in 9W, 12W, 15W      |
| <ul> <li>HOUSING</li> </ul>          | Aluminium Die Cast With Powder |
|                                      | Coated                         |
| <ul> <li>LIGHT SOURCE</li> </ul>     | LED with Lens                  |
| <ul> <li>BATTERY TYPE</li> </ul>     | Lithium Ion Battery            |
| <ul> <li>SOLAR PANEL</li> </ul>      | Mono Perc (High Efficiency)    |
| <ul> <li>SOLER LED DRIVER</li> </ul> | MPPT                           |
| SILICONE CABLE                       | 0.75 mm                        |
| <ul> <li>SENSOR TYPE</li> </ul>      | Motion Sensor                  |
| <ul> <li>IP RATING</li> </ul>        | IP66                           |
| • C.R.I                              | >70                            |
| <ul> <li>LUMENS</li> </ul>           | 130 Lm/w                       |

### DOLPHIN SOLAR STREET LIGHTS

| TECHNICAL SPECIFICATION          |                                |
|----------------------------------|--------------------------------|
| LIGHT OUTPUT                     | Available in 9W, 12W, 15W      |
| <ul> <li>HOUSING</li> </ul>      | Aluminium Die Cast With Powder |
|                                  | Coated                         |
| LIGHT SOURCE                     | LED with Lens                  |
| <ul> <li>BATTERY TYPE</li> </ul> | Lithium Ion Battery            |
| SOLAR PANEL                      | Mono Perc (High Efficiency)    |
| SOLER LED DRIVER                 | MPPT                           |
| SILICONE CABLE                   | 0.75 mm                        |
| <ul> <li>SENSOR TYPE</li> </ul>  | Motion Sensor                  |
| • IP RATING                      | IP66                           |
| • C.R.I                          | >70                            |
| LUMENS                           | 130 Lm/w                       |