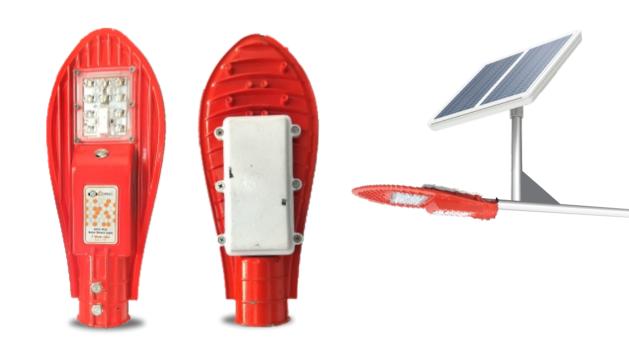

# SOLAR LED FLOOD LIGHTS

| TECHNICAL SPECIFICATION |                                |
|-------------------------|--------------------------------|
| LIGHT OUTPUT            | Available in 32W, 36W, 40W     |
| HOUSING                 | Aluminium Die Cast With Powder |
|                         | Coated                         |
| LIGHT SOURCE            | LED with Lens                  |
| BATTERY TYPE            | Lithium Ion Battery            |
| SOLAR PANEL             | Mono Perc (High Efficiency)    |
| SOLER LED DRIVER        | MPPT                           |
| SILICONE CABLE          | 0.75 mm                        |
| SENSOR TYPE             | Motion Sensor                  |
| • IP RATING             | IP66                           |
| • C.R.I                 | >70                            |
| • LUMENS                | 130 Lm/w                       |