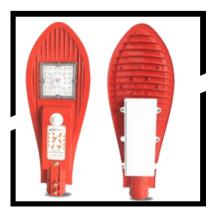

### DOLPHIN SOLAR STREET LIGHTS

|                                                                                                                                                                                                                                                                                                                                                                                                                                                                                                                                                                                                                                                                                                                                                                                                                                                                                                                                                                                                                                                                                                                                                                                                                                                                                                                                                                                                                                                                                                                                                                                                                                                                                                                                                                                                                                                                                                                                                                                                                                                                                                                                | TECHNICA                        | L |
|--------------------------------------------------------------------------------------------------------------------------------------------------------------------------------------------------------------------------------------------------------------------------------------------------------------------------------------------------------------------------------------------------------------------------------------------------------------------------------------------------------------------------------------------------------------------------------------------------------------------------------------------------------------------------------------------------------------------------------------------------------------------------------------------------------------------------------------------------------------------------------------------------------------------------------------------------------------------------------------------------------------------------------------------------------------------------------------------------------------------------------------------------------------------------------------------------------------------------------------------------------------------------------------------------------------------------------------------------------------------------------------------------------------------------------------------------------------------------------------------------------------------------------------------------------------------------------------------------------------------------------------------------------------------------------------------------------------------------------------------------------------------------------------------------------------------------------------------------------------------------------------------------------------------------------------------------------------------------------------------------------------------------------------------------------------------------------------------------------------------------------|---------------------------------|---|
|                                                                                                                                                                                                                                                                                                                                                                                                                                                                                                                                                                                                                                                                                                                                                                                                                                                                                                                                                                                                                                                                                                                                                                                                                                                                                                                                                                                                                                                                                                                                                                                                                                                                                                                                                                                                                                                                                                                                                                                                                                                                                                                                | LIGHT OUTPUT                    | A |
|                                                                                                                                                                                                                                                                                                                                                                                                                                                                                                                                                                                                                                                                                                                                                                                                                                                                                                                                                                                                                                                                                                                                                                                                                                                                                                                                                                                                                                                                                                                                                                                                                                                                                                                                                                                                                                                                                                                                                                                                                                                                                                                                | HOUSING                         | A |
|                                                                                                                                                                                                                                                                                                                                                                                                                                                                                                                                                                                                                                                                                                                                                                                                                                                                                                                                                                                                                                                                                                                                                                                                                                                                                                                                                                                                                                                                                                                                                                                                                                                                                                                                                                                                                                                                                                                                                                                                                                                                                                                                |                                 | C |
|                                                                                                                                                                                                                                                                                                                                                                                                                                                                                                                                                                                                                                                                                                                                                                                                                                                                                                                                                                                                                                                                                                                                                                                                                                                                                                                                                                                                                                                                                                                                                                                                                                                                                                                                                                                                                                                                                                                                                                                                                                                                                                                                | LIGHT SOURCE                    | L |
|                                                                                                                                                                                                                                                                                                                                                                                                                                                                                                                                                                                                                                                                                                                                                                                                                                                                                                                                                                                                                                                                                                                                                                                                                                                                                                                                                                                                                                                                                                                                                                                                                                                                                                                                                                                                                                                                                                                                                                                                                                                                                                                                | BATTERY TYPE                    | L |
|                                                                                                                                                                                                                                                                                                                                                                                                                                                                                                                                                                                                                                                                                                                                                                                                                                                                                                                                                                                                                                                                                                                                                                                                                                                                                                                                                                                                                                                                                                                                                                                                                                                                                                                                                                                                                                                                                                                                                                                                                                                                                                                                | SOLAR PANEL                     | Ν |
|                                                                                                                                                                                                                                                                                                                                                                                                                                                                                                                                                                                                                                                                                                                                                                                                                                                                                                                                                                                                                                                                                                                                                                                                                                                                                                                                                                                                                                                                                                                                                                                                                                                                                                                                                                                                                                                                                                                                                                                                                                                                                                                                | SOLER LED DRIVER                | Ν |
|                                                                                                                                                                                                                                                                                                                                                                                                                                                                                                                                                                                                                                                                                                                                                                                                                                                                                                                                                                                                                                                                                                                                                                                                                                                                                                                                                                                                                                                                                                                                                                                                                                                                                                                                                                                                                                                                                                                                                                                                                                                                                                                                | SILICONE CABLE                  | C |
|                                                                                                                                                                                                                                                                                                                                                                                                                                                                                                                                                                                                                                                                                                                                                                                                                                                                                                                                                                                                                                                                                                                                                                                                                                                                                                                                                                                                                                                                                                                                                                                                                                                                                                                                                                                                                                                                                                                                                                                                                                                                                                                                | <ul> <li>SENSOR TYPE</li> </ul> | Ν |
| AND A DECEMBER OF A DECEMBER O | IP RATING                       | Ι |
|                                                                                                                                                                                                                                                                                                                                                                                                                                                                                                                                                                                                                                                                                                                                                                                                                                                                                                                                                                                                                                                                                                                                                                                                                                                                                                                                                                                                                                                                                                                                                                                                                                                                                                                                                                                                                                                                                                                                                                                                                                                                                                                                | • C.R.I                         | > |
|                                                                                                                                                                                                                                                                                                                                                                                                                                                                                                                                                                                                                                                                                                                                                                                                                                                                                                                                                                                                                                                                                                                                                                                                                                                                                                                                                                                                                                                                                                                                                                                                                                                                                                                                                                                                                                                                                                                                                                                                                                                                                                                                | LUMENS                          | 1 |