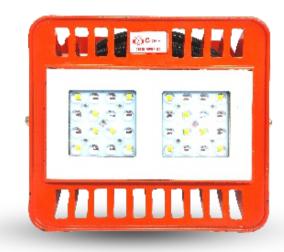

# SOLAR LED FLOOD LIGHTS

| TECHNICAL SPECIFICATION |                                |
|-------------------------|--------------------------------|
| LIGHT OUTPUT            | Available in 32W, 36W, 40W     |
| HOUSING                 | Aluminium Die Cast With Powder |
|                         | Coated                         |
| LIGHT SOURCE            | LED with Lens                  |
| BATTERY TYPE            | Lithium Ion Battery            |
| SOLAR PANEL             | Mono Perc (High Efficiency)    |
| SOLER LED DRIVER        | MPPT                           |
| SILICONE CABLE          | 0.75 mm                        |
| SENSOR TYPE             | Motion Sensor                  |
| • IP RATING             | IP66                           |
| • C.R.I                 | >70                            |
| • LUMENS                | 130 Lm/w                       |

## SOLAR LED FLOOD LIGHTS

| TECHNICAL SPECIFICATION |                                |
|-------------------------|--------------------------------|
| LIGHT OUTPUT            | Available in 9W, 12W, 15W      |
| HOUSING                 | Aluminium Die Cast With Powder |
|                         | Coated                         |
| LIGHT SOURCE            | LED with Lens                  |
| BATTERY TYPE            | Lithium Ion Battery            |
| SOLAR PANEL             | Mono Perc (High Efficiency)    |
| SOLER LED DRIVER        | MPPT                           |
| SILICONE CABLE          | 0.75 mm                        |
| SENSOR TYPE             | Motion Sensor                  |
| • IP RATING             | IP66                           |
| • C.R.I                 | >70                            |
| • LUMENS                | 130 Lm/w                       |