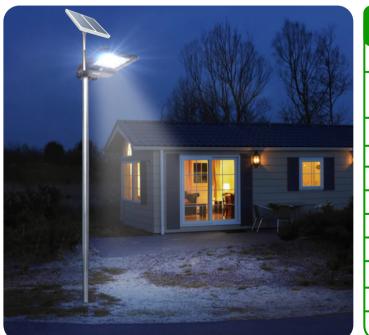

### SEMI INTEGRATED SOLAR STREET LIGHTS

| TECHNICAL SPECIFICATION |                                |
|-------------------------|--------------------------------|
| LIGHT OUTPUT            | Available in 9W, 12W, 15W      |
| HOUSING                 | Aluminium Die Cast With Powder |
|                         | Coated                         |
| LIGHT SOURCE            | LED with Lens                  |
| BATTERY TYPE            | Lithium Ion Battery            |
| SOLAR PANEL             | Mono Perc (High Efficiency)    |
| SOLER LED DRIVER        | MPPT                           |
| SILICONE CABLE          | 0.75 mm                        |
| SENSOR TYPE             | Motion Sensor                  |
| IP RATING               | IP66                           |
| • C.R.I                 | >70                            |
| LUMENS                  | 130 Lm/w                       |