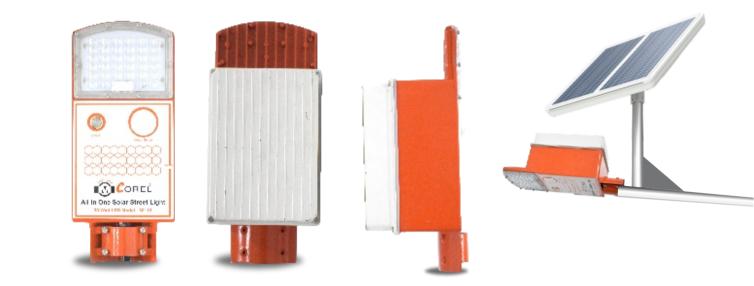

### SEMI INTEGRATED SOLAR STREET LIGHTS

| TECHNICAL SPECIFICATION |                                |
|-------------------------|--------------------------------|
| LIGHT OUTPUT            | Available in 24W, 36W, 40W     |
| HOUSING                 | Aluminium Die Cast With Powder |
|                         | Coated                         |
| LIGHT SOURCE            | LED with Lens                  |
| BATTERY TYPE            | Lithium Ion Battery            |
| SOLAR PANEL             | Mono Perc (High Efficiency)    |
| SOLER LED DRIVER        | MPPT                           |
| SILICONE CABLE          | 0.75 mm                        |
| SENSOR TYPE             | Motion Sensor                  |
| • IP RATING             | IP66                           |
| • C.R.I                 | >70                            |
| • LUMENS                | 130 Lm/w                       |