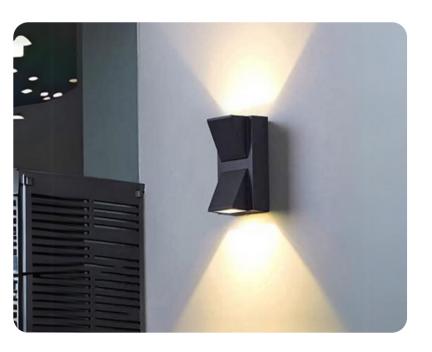

#### MODEL- WALL LIGHT FULL K

Wattage

**Model Number** Standard Packing

10W OMWL-201

- Aluminum die cast housing
- Anti rust anti dust
- IP 44
- 1 Way directional light beams
- Fully weatherproof
- LED integrated
- Made for LED only
- Perfectly suitable for up / down