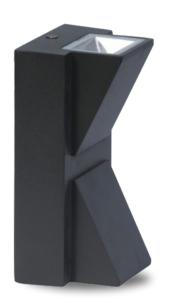

#### MODEL- WALL LIGHT FULL K

Wattage

**Model Number** Standard Packing

10W OMWL-201

- Aluminum die cast housing
- Anti rust anti dust
- IP 44
- 1 Way directional light beams
- Fully weatherproof
- LED integrated
- Made for LED only
- Perfectly suitable for up / down