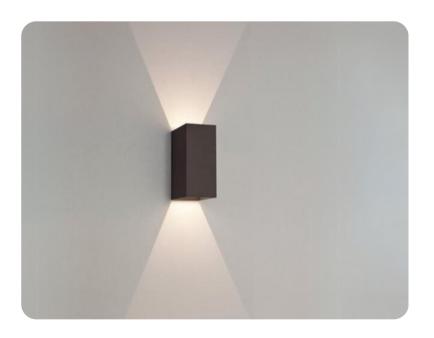

#### MODEL- WALL LIGHT FULL K

Wattage

**Model Number** Standard Packing

10W OMWL-201

- Aluminum die cast housing
- Anti rust anti dust
- IP 44
- 1 Way directional light beams
- Fully weatherproof
- LED integrated
- Made for LED only
- Perfectly suitable for up / down