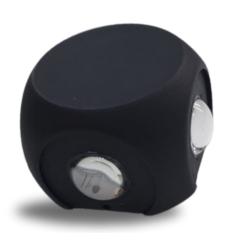

#### **MODEL- WALL LIGHT 4 WAY ROUND**

Wattage

10W

Model Number

OMWL-203

**Standard Packing** 

- Aluminum die cast housing
- Anti rust anti dust
- IP 44
- 2Way directional light beams
- Fully weatherproof
- LED integrated with lens
- Made for LED only
- Perfectly suitable for up /down