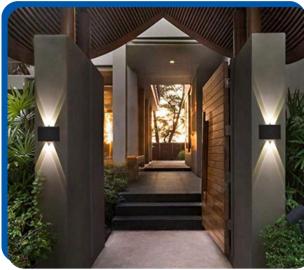

#### **MODEL- WALL LIGHT 2 WAY**

Wattage

Model Number

**Standard Packing** 

10W

**OMWL 205**