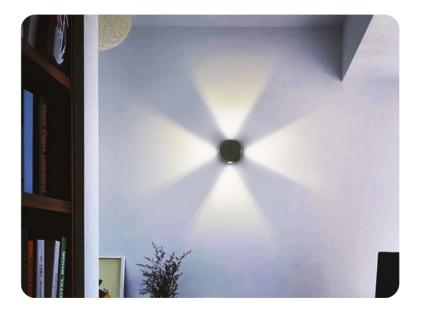

#### **MODEL- WALL LIGHT 4 WAY ROUND**

Wattage

10W

Model Number

OMWL-203

**Standard Packing** 

- Aluminum die cast housing
- Anti rust anti dust
- IP 44
- 2Way directional light beams
- Fully weatherproof
- LED integrated with lens
- Made for LED only
- Perfectly suitable for up /down