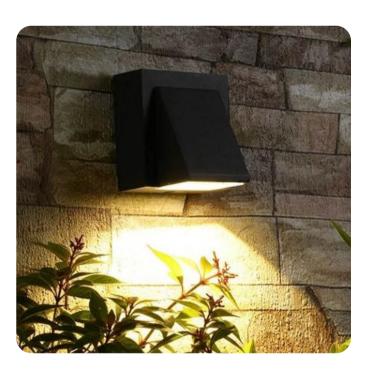

#### MODEL- WALL LIGHT FULL K

Wattage

**Model Number** Standard Packing

10W OMWL-201

- Aluminum die cast housing
- Anti rust anti dust
- IP 44
- 1 Way directional light beams
- Fully weatherproof
- LED integrated
- Made for LED only
- Perfectly suitable for up / down