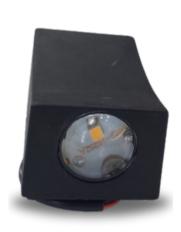

#### **MODEL- WALL LIGHT HALF K**

Wattage

3W

Model Number

OMWL-202

**Standard Packing** 

- Aluminum die cast housing
- Anti rust anti dust
- IP 44
- 4Way directional light beams
- Fully weatherproof
- LED integrated with lens
- Made for LED only
- Perfectly suitable for up / down