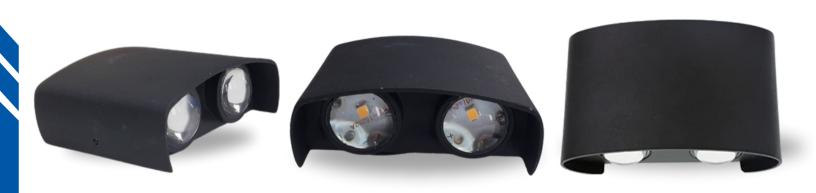

#### **MODEL- WALL LIGHT HALF K**

Wattage

3W

Model Number

OMWL-202

**Standard Packing** 

- Aluminum die cast housing
- Anti rust anti dust
- IP 44
- 4Way directional light beams
- Fully weatherproof
- LED integrated with lens
- Made for LED only
- Perfectly suitable for up / down

#### **MODEL- WALL LIGHT 4 WAY ROUND**

Wattage

10W

Model Number

OMWL-203

**Standard Packing** 

- Aluminum die cast housing
- Anti rust anti dust
- IP 44
- 2Way directional light beams
- Fully weatherproof
- LED integrated with lens
- Made for LED only
- Perfectly suitable for up /down