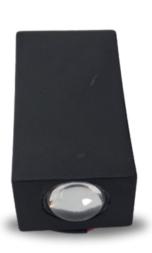

#### **MODEL- WALL LIGHT 2 WAY SLIM**

Wattage

5W

Model Number

OMWL- 204

**Standard Packing** 

- Aluminum die cast housing
- Anti rust anti dust
- IP 44
- 2Way directional light beams
- Fully weatherproof
- LED integrated with lens
- Made for LED only
- Perfectly suitable for up/down