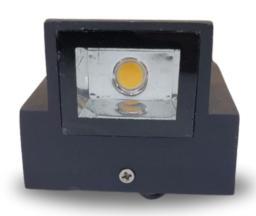

#### MODEL- WALL LIGHT FULL K

Wattage

**Model Number** Standard Packing

10W OMWL-201

- Aluminum die cast housing
- Anti rust anti dust
- IP 44
- 1 Way directional light beams
- Fully weatherproof
- LED integrated
- Made for LED only
- Perfectly suitable for up / down