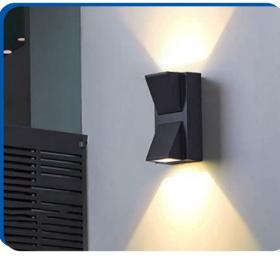

#### **MODEL- WALL LIGHT 2 WAY**

Wattage

Model Number

**Standard Packing** 

10W

**OMWL 205**