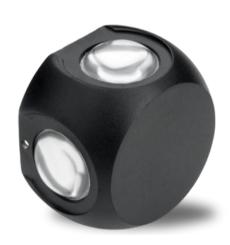

#### **MODEL- WALL LIGHT 2 WAY SLIM**

Wattage

5W

Model Number

OMWL- 204

**Standard Packing** 

- Aluminum die cast housing
- Anti rust anti dust
- IP 44
- 2Way directional light beams
- Fully weatherproof
- LED integrated with lens
- Made for LED only
- Perfectly suitable for up/down