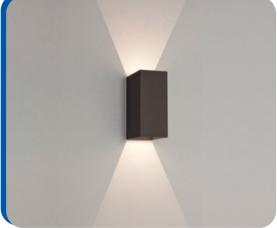

#### **MODEL- WALL LIGHT 2 WAY SLIM**

Wattage

5W

Model Number

OMWL- 204

**Standard Packing** 

- Aluminum die cast housing
- Anti rust anti dust
- IP 44
- 2Way directional light beams
- Fully weatherproof
- LED integrated with lens
- Made for LED only
- Perfectly suitable for up/down