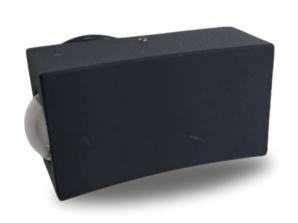

#### **MODEL- WALL LIGHT 2 WAY**

Wattage

Model Number

**Standard Packing** 

10W

**OMWL 205**