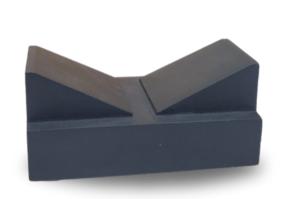

#### **MODEL- WALL LIGHT 4 WAY ROUND**

Wattage

10W

Model Number

OMWL-203

**Standard Packing** 

- Aluminum die cast housing
- Anti rust anti dust
- IP 44
- 2Way directional light beams
- Fully weatherproof
- LED integrated with lens
- Made for LED only
- Perfectly suitable for up /down