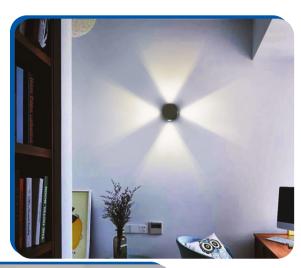

#### **MODEL- WALL LIGHT HALF K**

Wattage

3W

Model Number

OMWL-202

**Standard Packing** 

- Aluminum die cast housing
- Anti rust anti dust
- IP 44
- 4Way directional light beams
- Fully weatherproof
- LED integrated with lens
- Made for LED only
- Perfectly suitable for up / down