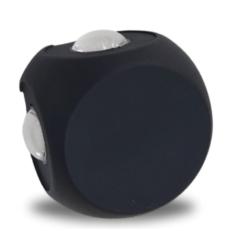

#### **MODEL- WALL LIGHT HALF K**

Wattage

3W

Model Number

OMWL-202

**Standard Packing** 

- Aluminum die cast housing
- Anti rust anti dust
- IP 44
- 4Way directional light beams
- Fully weatherproof
- LED integrated with lens
- Made for LED only
- Perfectly suitable for up / down