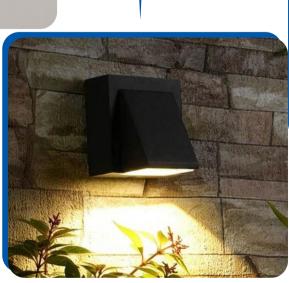

#### **MODEL- WALL LIGHT HALF K**

Wattage

3W

Model Number

OMWL-202

**Standard Packing** 

- Aluminum die cast housing
- Anti rust anti dust
- IP 44
- 4Way directional light beams
- Fully weatherproof
- LED integrated with lens
- Made for LED only
- Perfectly suitable for up / down